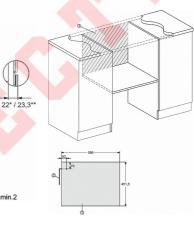

For further information please see next page.

M 7240 TC

Built-in microwave oven

M7140TC, M724x, installation drawings

111,5 

333

451,5 455,5

min.2