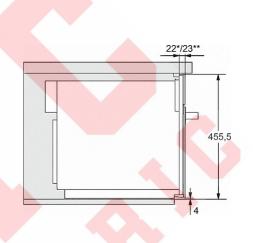

For further information please see next page.

M 7240 TC

Built-in microwave oven

M7140TC, M724x, installation drawings

111,5 

333

451,5 455,5

min.2

M7140TC, M724xTC, installation drawing

M7140TC, M724x, installation drawings

 Front view
 Mains connection cable L=1,600 mm 3) No connection in this area

M7140TC, M724x, installation drawings

M7140TC, M724xTC, installation drawing

M7140TC, M724x, installation drawings

1) Front view

For further information please see next page.

M 7240 TC

Built-in microwave oven

2) Mains connection cable L=1,600 mm 3) No connection in this area