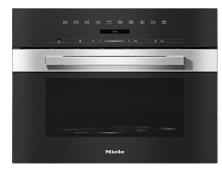

## M 7240 TC

## Built-in microwave oven

- Clear-text display with sensor controls DirectSensor S
- Perfect defrosting and cooking Automatic programmes
- Plenty of room 46 I oven compartment volume and 40 cm turntable
- Very powerful microwave 900 W
- Popcorn at the touch of a button –
  Popcorn button