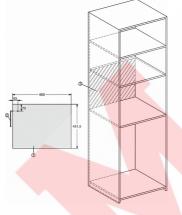

For further information please see next page.

M 7240 TC

Built-in microwave oven

M7140TC, M724x, installation drawings

111,5 

333

451,5 455,5

min.2

M7140TC, M724xTC, installation drawing

M7140TC, M724x, installation drawings

 Front view
 Mains connection cable L=1,600 mm 3) No connection in this area

M7140TC, M724x, installation drawings

M7140TC, M724xTC, installation drawing

M7140TC, M724x, installation drawings

1) Front view

For further information please see next page.

M 7240 TC

Built-in microwave oven

2) Mains connection cable L=1,600 mm 3) No connection in this area