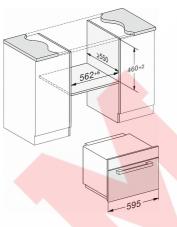

For further information please see next page.

M 7240 TC

Built-in microwave oven

M7140TC, M724x, installation drawings

111,5 

333

451,5 455,5

min.2

M7140TC, M724xTC, installation drawing

M7140TC, M724x, installation drawings

 Front view
 Mains connection cable L=1,600 mm 3) No connection in this area

M7140TC, M724x, installation drawings

M7140TC, M724xTC, installation drawing

M7140TC, M724x, installation drawings

1) Front view

For further information please see next page.

M 7240 TC

Built-in microwave oven

2) Mains connection cable L=1,600 mm 3) No connection in this area