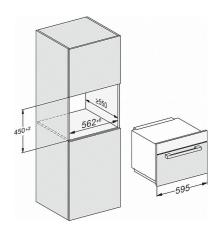

M7140TC, M724xTC, installation drawing

M7140TC, M724x, installation drawings

 Front view
 Mains connection cable L=1,600 mm 3) No connection in this area

M7140TC, M724x, installation drawings

M7140TC, M724xTC, installation drawing

M7140TC, M724x, installation drawings

1) Front view

For further information please see next page.

M 7240 TC

Built-in microwave oven

2) Mains connection cable L=1,600 mm 3) No connection in this area