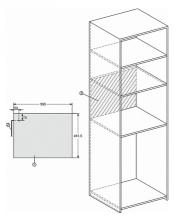

For further information please see next page.

M 7240 TC

Built-in microwave oven

M7140TC, M724x, installation drawings

111,5 

333

451,5 455,5

min.2