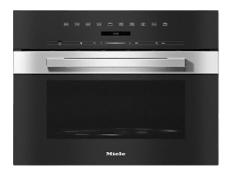

## M 7240 TC

## Built-in microwave oven

- Clear-text display with sensor controls DirectSensor S
- Perfect defrosting and cooking Automatic programmes
- Plenty of room 46 I oven compartment volume and 40 cm turntable
- Very powerful microwave 900 W
- Popcorn at the touch of a button –
  Popcorn button