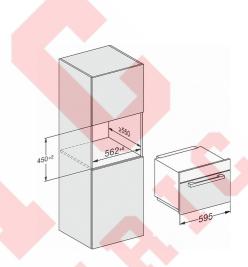

For further information please see next page.

M 7240 TC

Built-in microwave oven

M7140TC, M724x, installation drawings

111,5 

333

451,5 455,5

min.2

M7140TC, M724xTC, installation drawing

M7140TC, M724x, installation drawings

 Front view
 Mains connection cable L=1,600 mm 3) No connection in this area

M7140TC, M724x, installation drawings

M7140TC, M724xTC, installation drawing

M7140TC, M724x, installation drawings

1) Front view

For further information please see next page.

M 7240 TC

Built-in microwave oven

2) Mains connection cable L=1,600 mm 3) No connection in this area