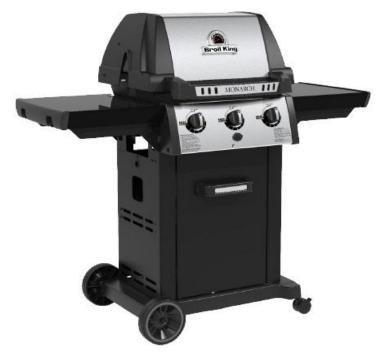

# **MONARCH 320**

## **SYSTEM**

30,000 BTU main burner output
520 sq. in. / 3,355 sq. cm. total cooking space including porcelain
warming rack
350 sq. in. / 2,258 sq. cm. primary cooking space
Heavy-duty cast iron cooking grids
Three stainless steel Dual-Tube™ burners
Stainless steel Flav-R-Wave™ cooking system
Linear-Flow™ infinitely adjustable burner valve
Sure-lite™ electronic ignition system
Deluxe Accu-Temp™ thermometer

#### **DESIGN**

Therma-cast™ aluminum cookbox with stainless steel lid insert Enclosed cabinet with metallic charcoal epoxy painted door Metallic chrome painted steel side shelves with integrated tool hooks Rust proof resin base with convenient tank well Large 7" / 18 cm crack-proof wheels Large 2.5" / 6.4 cm locking casters Rust resistant zinc coated steel components Premium powder-coat metallic charcoal epoxy paint finish